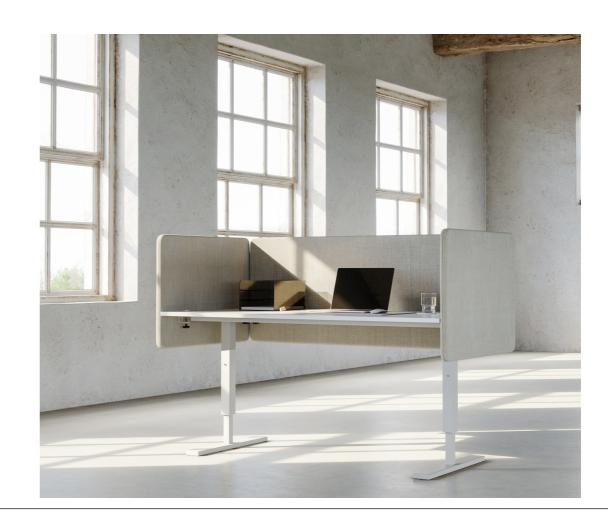

## XROZZ TABLE BOOTH

Xrozz Table Booth provides a secluded workspace in an open plan office and is optimal in the activity-based office. The screens with metal fittings form a booth construction that creates a private sphere in the larger context.

The booth has a smart and easy-to-assemble design, which also ensures that the edges are tight. The practical design reduces noise and gives your employees a comfortable working environment.

The standard width of the side screens is 800 mm. The thickness of the screens is 40 mm.