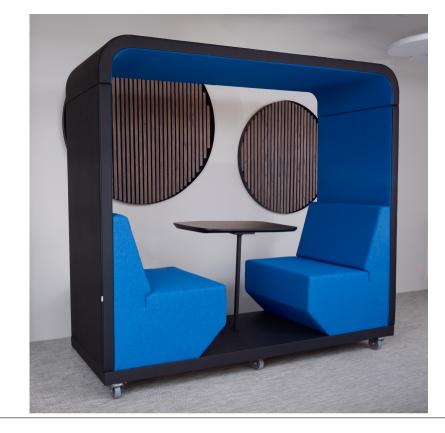

## HIGHLAND MOVE

Highland Move is the perfect meeting place in the open office, with room for up to four people.

The idea is that you can move it wherever you want in the room, as it has lockable wheels. Here you can sit and enjoy a good coffee or study, the possibilities are endless.

Highland Move is delivered complete with two smaller sofas and a well-adapted table (table and stand are delivered as standard in RAL 9005). Highland Move comes as standard with black leatherette on the outside and on the floor.

Dimensions in total: Height: 1940 mm Depth: 820 mm Width: 2300 mm

Dimensions sofa: Height: 900 mm Depth: 760 mm Seat height: 450 mm Seat depth: 510 Dimensions table with bevelled top: Height: 730 mm Depth: 800 mm Width: 600 mm