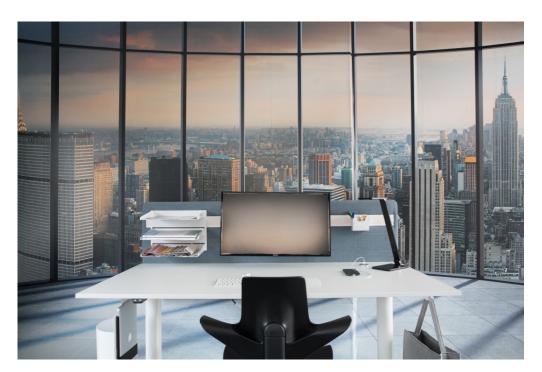

## Colors

Xrozz Absorption 1600x800

The screen is available in different textiles and colors. The signbar is available in black, white and anodized. To see our complete range of textiles and colors please visit our website www.boominterior.se.