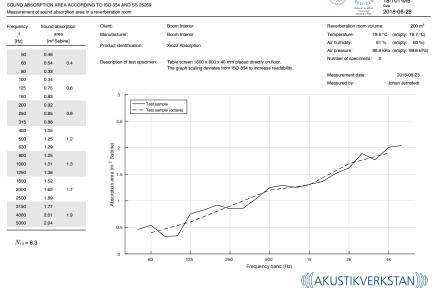

## Other

With our web-based tool it is easy to tailor the screen to your needs. Enter desired textile, measures and seam and get a price suggestion within seconds. Measured and evaluated according to SS-EN ISO 354 and SS 25269.