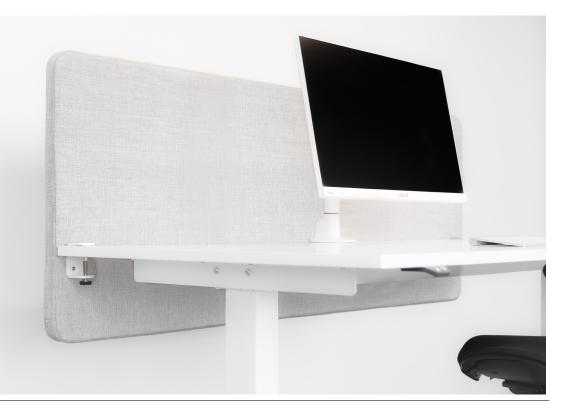

## **XROZZ ABSORPTION**

Create a functional acoustic environment in your office with the Xrozz Absorption table screen, wich already is a timeless classic. Its characteristic zigzag seam creates a unique expression of dynamism. The table screen consists of a class A soundabsorbent mounted within a solid wood frame. This product can be supplemented with an organisation rail and can hold up to 6 kilogram.