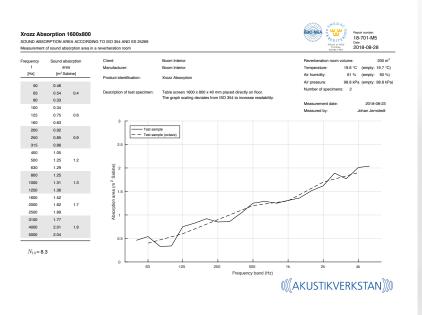

## Other

Distance above table is determined by the customer without addition. With our webbased tool it is easy to tailor the screen to your needs. Enter desired textile, measures and seam and get a price suggestion within seconds. Measured and evaluated according to SS-EN ISO 354 and SS 25269.