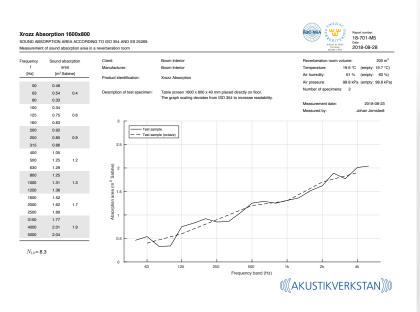

## Other

Distance above table is determined by the customer without addition. With our webbased tool it is easy to tailor the screen to your needs. Enter desired textile, measures and seam and get a price suggestion within seconds. Measured and evaluated according to SS-EN ISO 354 and SS 25269.