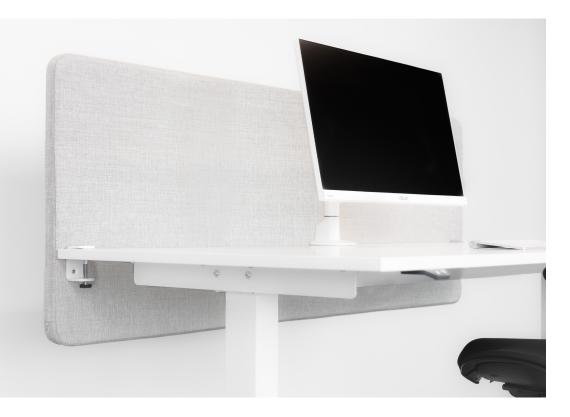

## XROZZ ABSORPTION +

Create a functional acoustic environment in your office with the Xrozz Absorption+ table screen, wich already is a timeless classic. Its characteristic zigzag seam creates a unique expression of dynamism. The table screen consists of a class A soundabsorbent mounted within a solid wood frame. This product can be supplemented with an organisation rail and can hold up to 6 kilogram.

## **Textiles and colors**

The thickness of Xrozz Absorption is 50 millimeters, with a soft core. The screen is available in 90 different textiles and 70 different colors. To see our complete range of textiles and colors please visit our website www.boominterior.se.