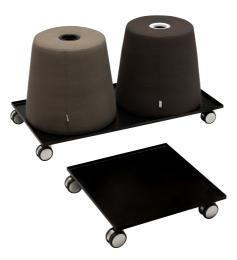

Complete with The Bucket Wagon, a flexible trolley for easy movement of several stools - and with our new double trolley you can move 10-14 stools at once.