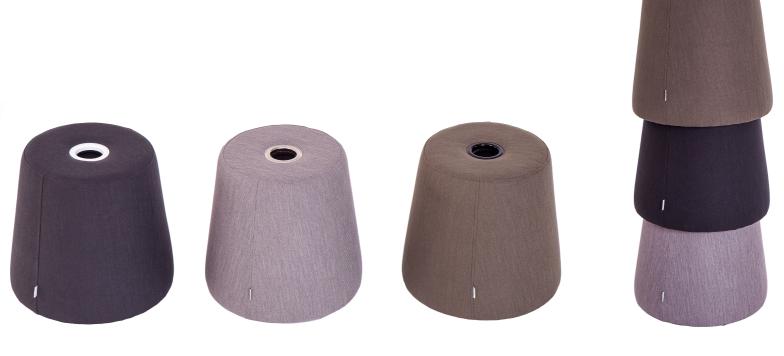

## THE BUCKET

The Bucket from Boom Interior is a stackable stool that is easy to pick up when an extra seat is needed. We supply The Bucket in several different colors and fabrics. The great variety in materials and color makes it possible to build an environment that stimulates creativity. The handles are available in silver, black and white. It is possible to stack 5-7 stools on top of each other.

## Specified dimensions (mm)

Diameter bottom: 415 Diameter top: 315

Height: 400 Hole: 65

Choose between three different textiles: Melva, Tender och Felt.

info@boominterior.se 0325 79700 Lövstagatan 9A 514 33 Tranemo Fredrik Stjerna Sales/purchasing fredrik@boominterior.se +46 (0)707 99 85 22 Christian Gustavsson Aquirement/logistics christian@boominterior.se +46 (0)707 99 86 32 Robert Hamming Sales robert@boominterior.se +46 (0)707 99 85 76 Lars Rytterager Sales Norway lars@scandinavisk-design.no +47(0)909 69 851 Andreas Römer Sales Germany info@agentur-roemer.de +49(0)152 523 694 22 Andreas Frowein Sales Germany info@elbglow.com +49(0)171 747 32 32