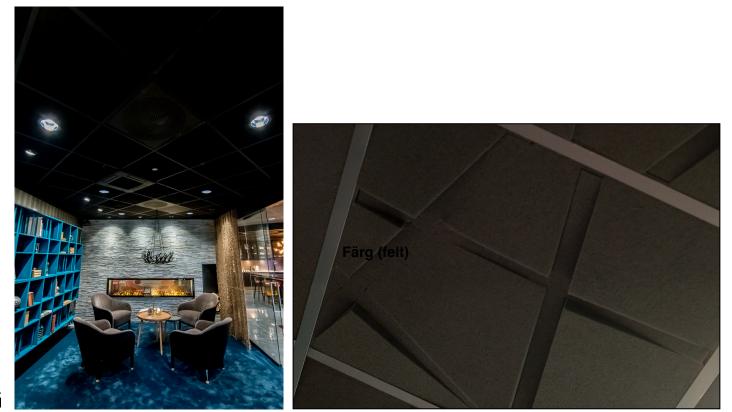

## SOUND CEILING

Sound Ceiling is a decorative and absorbing acoustic product designed for wall and ceiling paneling that improves the acoustic quality in all types of spaces with no need to change structures or make works. Thanks to its core made of recycled polyester fiber, we obtain very high absorption coefficients making it an ideal product to amend the acoustic intelligibility problems caused by the typical acoustic phenomena in rooms, such as echo, focalization, high reverberation time or any other effect generating acoustic discomfort.

## Dimensions, width x height:

600 x 1200 mm 900 x 900 mm 600 x 600 mm

info@boominterior.se 0325 79700 Lövstagatan 9A 514 33 Tranemo Fredrik Stjerna Försäljning/inköp fredrik@boominterior.se +46 (0)707 99 85 22