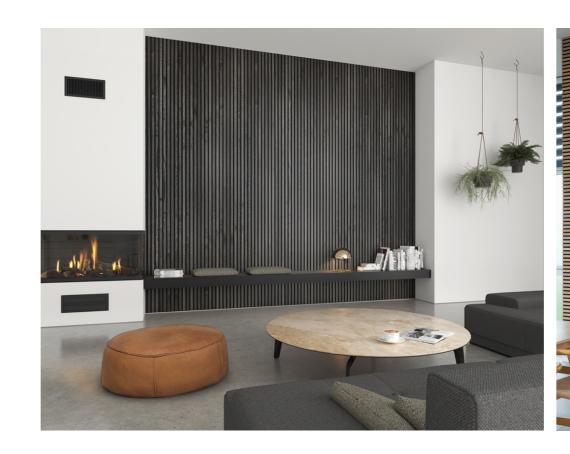

## SOUND ACOWALL

Acowall is an effective wall absorber for the greatest possible sound attenuation. Acowall can be used as a single sound absorber or as an additional complement to absorbent floors and table screens. With its 20 mm thick absorbent, Acowall attenuates the reverberation sound by 50 db.

The wall panel is easy to mount. Fasten with mounting glue or hidden screw fastening. Acowall is built in a material of 100% recycled PET bottles and a veneered MDF. Note!

Delivered without mounting glue / screw.

Specified dimensions:

2400 x 605 mm

1200 x 600 mm.

600 x 600 mm.