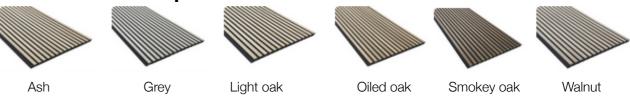

## SOUND ACOWALL

Acowall is an effective wall absorber for the greatest possible sound attenuation. Acowall can be used as a single sound absorber or as an additional complement to absorbent floors and table screens. With its 20 mm thick absorbent, Acowall attenuates the reverberation sound by 50 db.

The wall panel is easy to mount. Fasten with mounting glue or hidden screw fastening. Acowall is built in a material of 100% recycled PET bottles and a veneered MDF. Note!

Delivered without mounting glue / screw.

Specified dimensions:

2400 x 605 mm

1200 x 600 mm.

600 x 600 mm.

## Can also be specially ordered for different projects.

Acoustic mat: 20 mm. Veneerd MDF: 10 mm.

## **Available in multiple colors**