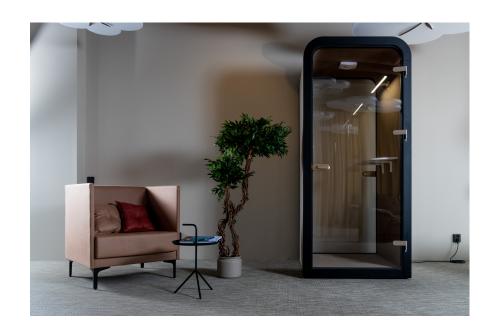

## THE HIGHLAND POD

The Highland Pod is designed to create a calm atmosphere. Inside you have enough space to be both creative and productive.

The Highland Pod is fully equipped with all the necessary features required in modern office environments. With the pod you get integrated lighting, ventilation system, glass doors, a worktop and a charging unit for computer and mobile. Tested and certified by ISO23352-1:2020

## Available in different designs

The Highland Pod design will be updated and developed during 2021 providing more variants to choose between. To monitor developments of this product, visit boominterior.se.